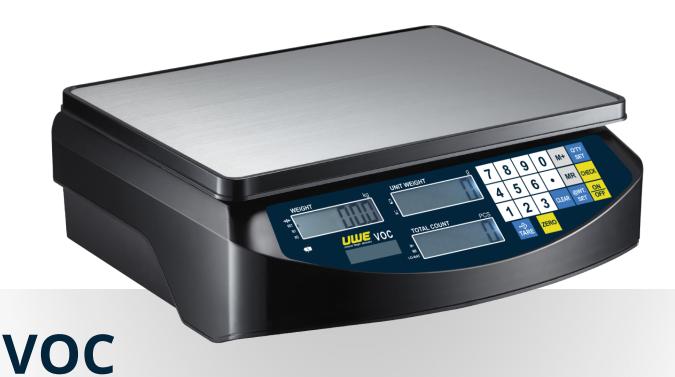

## PRODUCT INFORMATION

- ✓ High speed 24 bits multiplexed Delta-Sigma A/D converters for performance and stability
- ✓ High resolution 30,000 divisions
- ✓ Wide angle LCD display with LED backlight
- ✓ Compact design for space efficiency
- Overload and shock protection mechanism protects against excessive loads and shock
- ✓ Easy grip design for mobility convenience
- ✓ User friendly functions including: quto piece weight enhancement, full range tare, memory accumulation for weight & total count, overweight / total piece alarm, negative sampling & counting, user selectable automatic / manual tare, user configurable single / dual interval
- Completed with power on zero tracking, manual zero, full subtractive tare, non-weigh article, auto power saving, low battery warning and charging status indicator, auto power saving, low battery warning and charging status indicator
- ✓ Optional dual side display
- ✓ Rechargeable battery, power adaptor, adjustable feet
- ✓ Long battery operation time: 200 hours plus
- ✓ Platter size: 225 x 320 mm
- ✓ Options available: RS-232 interface